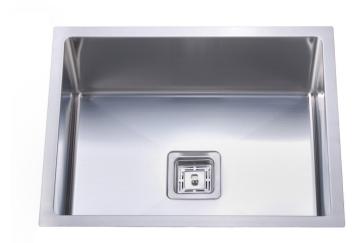

## **Qubix100** — Handcrafted single bowl

## **Product Specifications**

| Model         | Qubix100                                          |
|---------------|---------------------------------------------------|
| Finish        | Brushed stainless steel                           |
| Bowl Capacity | 40L bowl                                          |
| Material      | 1.0mm 304 Stainless Steel                         |
| Installation  | Drop in or undermount                             |
| Features      | Handmade finish                                   |
|               | R15 radius corners for easy cleaning              |
|               | Designer square basket waste                      |
|               | Acoustic absorbing lining                         |
|               | Matching accessories available                    |
| Warranty      | 25 years (refer to applicable warranty statement) |