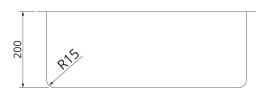

## **Product Specifications**

| Model         | Qubix100                                          |
|---------------|---------------------------------------------------|
| Finish        | Brushed stainless steel                           |
| Bowl Capacity | 40L bowl                                          |
| Material      | 1.0mm 304 Stainless Steel                         |
| Installation  | Drop in or undermount                             |
| Features      | Handmade finish                                   |
|               | R15 radius corners for easy cleaning              |
|               | Designer square basket waste                      |
|               | Acoustic absorbing lining                         |
|               | Matching accessories available                    |
| Warranty      | 25 years (refer to applicable warranty statement) |

Note: Drawings are not to scale and are for reference only. Specifications and sizes can be changed by the manufacturer without notice. Cut outs should be based on physical product measurements